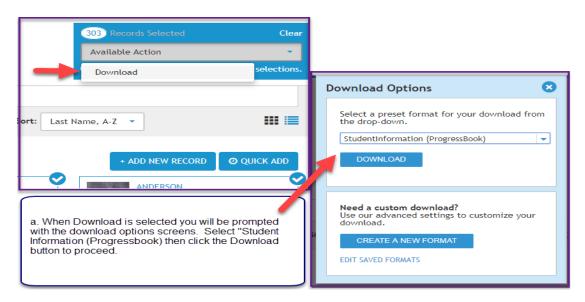

3. Click on the **Students** filter radio button option, then click **All** to select students which will activate the **Available Action** dropdown menu where you will click **Download**.

| Lifetouch                                                                                                                                                                                    | HOWE   ACCOUNT DETAILS   SITE HELP   LOG OUT                   |    |                                                                                                     |
|----------------------------------------------------------------------------------------------------------------------------------------------------------------------------------------------|----------------------------------------------------------------|----|-----------------------------------------------------------------------------------------------------|
| Portal                                                                                                                                                                                       | Welcome,                                                       |    |                                                                                                     |
| INAGE È DATA MANAGEMENT CREATE PRODUCTS PICTU                                                                                                                                                | TURE DAY RESOURCES DOWNLOAD IMAGESTREAM SOFTWA                 | RE |                                                                                                     |
| Image & Data Management                                                                                                                                                                      |                                                                |    | Need help managing images and data?                                                                 |
| DrawBridge Schools                                                                                                                                                                           |                                                                |    | Lifetouch Portal Images cannot be used for yearbook publishing.<br>Click here for more information. |
| Program:<br>Fall Individuals 2017-2018<br>Program:<br>a. Cick on Students only filter<br>b. Cick the ALL button to sele<br>c. Once the ALL button has be<br>will be activated. You will need | lect all student<br>been clicked the Available Action dropdown |    | Records Selected  Available Action      Available actions vary based on # of selections.            |
| View Records by: Reset All C                                                                                                                                                                 | Q Search by Name                                               |    |                                                                                                     |
| O All O Students O Staff                                                                                                                                                                     | ow: 50 + (1-50 of 303)                                         |    | Sort: Last Name, A-Z 🔹                                                                              |
| Record Status                                                                                                                                                                                | select: All   None                                             |    | + ADD NEW RECORD Ø QUICK ADD                                                                        |
| Active Only     Inactive Only                                                                                                                                                                | · · · · · · · ·                                                |    |                                                                                                     |

4. After **Download** is selected, you will receive the Download Options prompt box where you will select the **StudentInformation** (**ProgressBook**) format which uses the StudentID.jpg datafile naming convention. Click the **Download** button to start the export process.