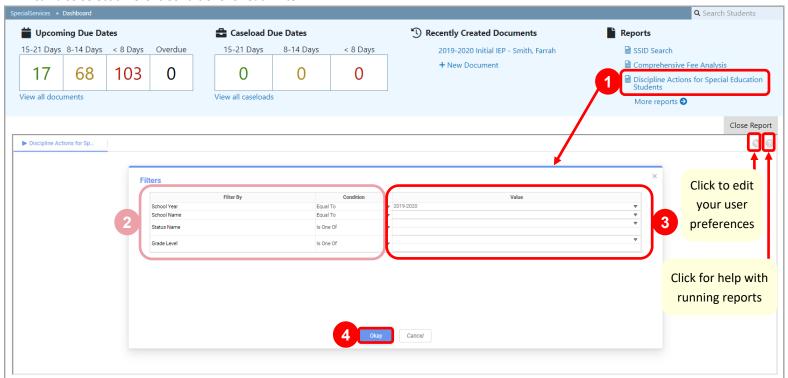

## **Running Reports**

For more detailed instructions on running reports and using the StudentInformation ANALYTICS HUB, see the ProgressBook Reporting Analytics Hub Guide.

The **Dashboard** screen displays your 3 most recently run reports. To run a report, click the report name.

**Note**: If you want to run additional reports, click **More reports** to open the StudentInformation Analytics Hub in a new window or tab.

The **Filters** area display on the bottom of the screen.

(Optional) Select different filters to narrow the result set. You can also select different **Conditions** for each filter.

3 Select the value(s) for each filter.

**Note**: It is recommended that you select values in a top-down sequential order.

4 Click Okay.

The report displays.

\*see reverse side for more information