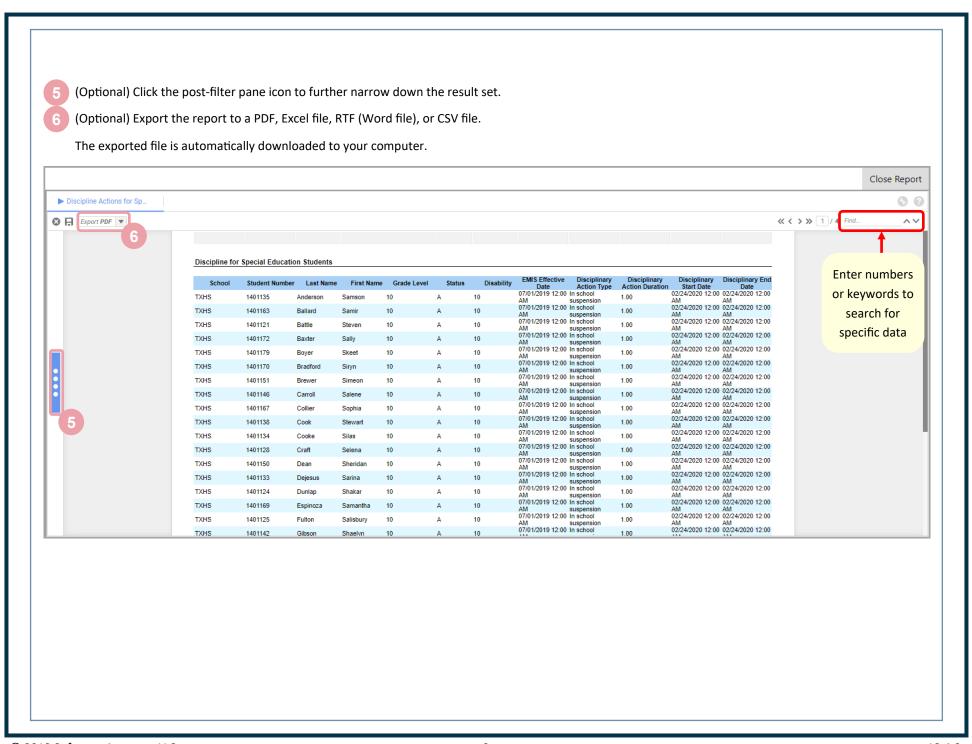

3 Select the value(s) for each filter.

**Note**: It is recommended that you select values in a top-down sequential order.

4 Click Okay.

The report displays.

\*see reverse side for more information