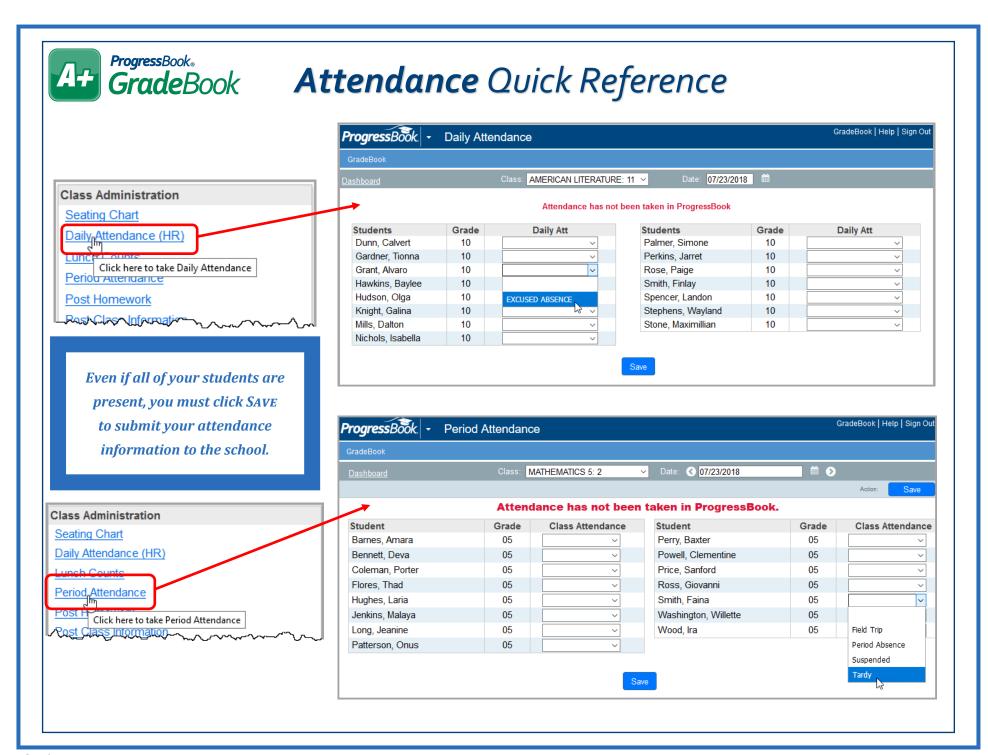

| Class Roster         | 1 |
|----------------------|---|
| Seating Chart        | 2 |
| Attendance           | 3 |
| Student Profile      | 4 |
| Creating Assignments | 5 |
| Grading Assignments  | 6 |
| GradeBook Grid       | 7 |
| Grade Weights        | 9 |