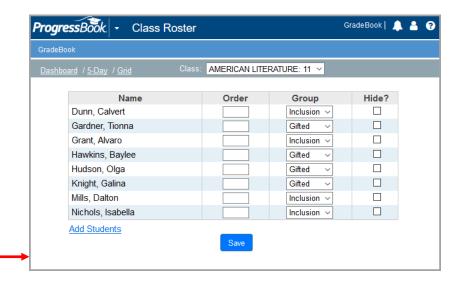

## GradeBook Class Roster Quick Reference

| -        | Student has medical concern(s)       |
|----------|--------------------------------------|
| -        | Stodent has medical concern(s)       |
| ₩        | Student has custody notice(s)        |
|          | Student has disability concern(s)    |
| ?        | Student has miscellaneous note(s)    |
| <b>#</b> | Current date is student's birthday   |
| 66       | Student has forms in SpecialServices |
| w        | Student has withdrawn from class     |
|          | Click to enter daily comment         |
|          | Daily comment has been entered       |

| Class        | Select class roster to display                                  |
|--------------|-----------------------------------------------------------------|
| Order        | Enter number to indicate order in which students should display |
| Group        | Add student to a student group                                  |
| Hide         | Hide student from Class Roster on<br>Class Dashboard            |
| Add Students | Add students to your class roster (if enabled by your district) |