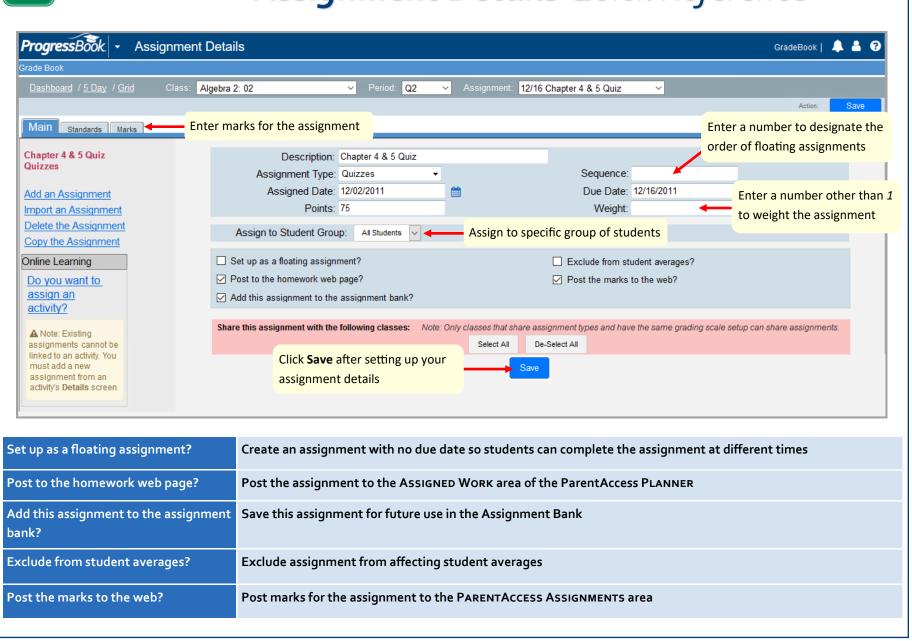

cludes AM/PM absence info).                                                                                                        |
| Schedule             | View the student's schedule, including course, section, room, teacher, period, and attendance.                                                                                      |
| Discipline           | If enabled by your school, you can create a discipline referral. You can also view a list of discipline referrals that you have previously entered for the student.                 |
| Report Cards         | View a list of the current year's report cards that have been published to permanent storage.  Click the name of a report card to view and/or print it as a PDF.                    |





#### Assignment Details Quick Reference





# GradeBook Assignment Marks Quick Reference









\*NOTE: More information displays on the reverse side of this card.