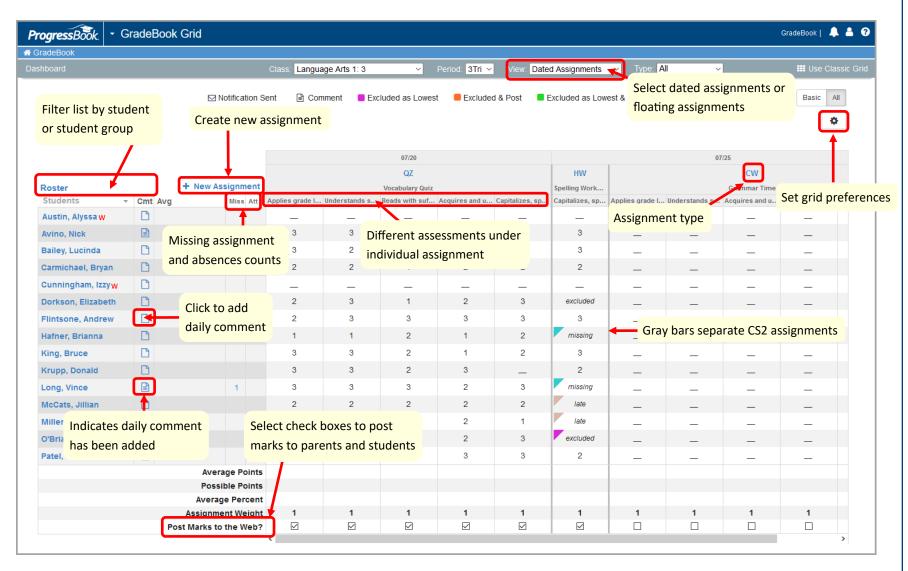

| Class Roster         | 1 |
|----------------------|---|
| Seating Chart        | 2 |
| Attendance           | 3 |
| Student Profile      | 4 |
| Creating Assignments | 5 |
| Grading Assignments  | 6 |
| GradeBook Grid       | 7 |
| Grade Weights        | 9 |