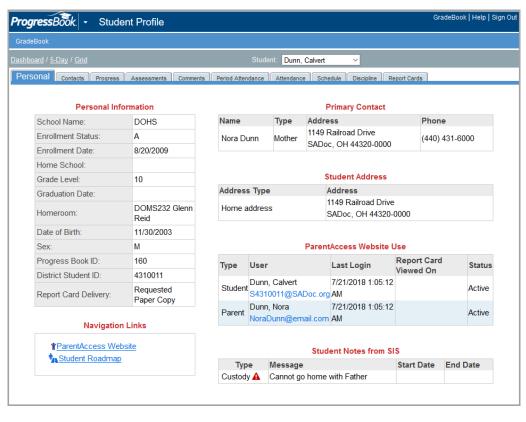

## GradeBook Student Profile Quick Reference

| Personal             | View school enrollment information, links for ParentAccess & the Student Roadmap, primary contact info, address info, ParentAccess parent/ student usage info, and alerts from SIS. |
|----------------------|-------------------------------------------------------------------------------------------------------------------------------------------------------------------------------------|
| Contacts             | View student's contacts in read-only format.                                                                                                                                        |
| Progress             | View student's progress in your class (student's average, individual assignment weights, missing assignments, late assignments, and period attendance).                             |
| Assessments          | View report card and interim grades as well as progress reports for all classes.                                                                                                    |
| Comments             | Enter comments about the student (these do not display on any reports or on ParentAccess).                                                                                          |
| Period<br>Attendance | View student's period attendance for the current day's classes.                                                                                                                     |
| Attendance           | View dates and reasons the student was absent (includes AM/PM absence info).                                                                                                        |
| Schedule             | View the student's schedule, including course, section, room, teacher, period, and attendance.                                                                                      |
| Discipline           | If enabled by your school, you can create a discipline referral. You can also view a list of discipline referrals that you have previously entered for the student.                 |
| Report Cards         | View a list of the current year's report cards that have been published to permanent storage.  Click the name of a report card to view and/or print it as a PDF.                    |