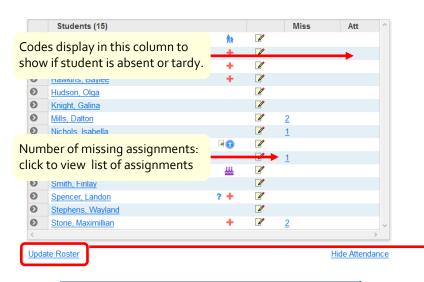

## GradeBook Class Roster Quick Reference

| -        | Student has medical concern(s)       |
|----------|--------------------------------------|
| -        | Stodent has medical concern(s)       |
| ₩        | Student has custody notice(s)        |
|          | Student has disability concern(s)    |
| ?        | Student has miscellaneous note(s)    |
| <b>#</b> | Current date is student's birthday   |
| 66       | Student has forms in SpecialServices |
| w        | Student has withdrawn from class     |
|          | Click to enter daily comment         |
|          | Daily comment has been entered       |