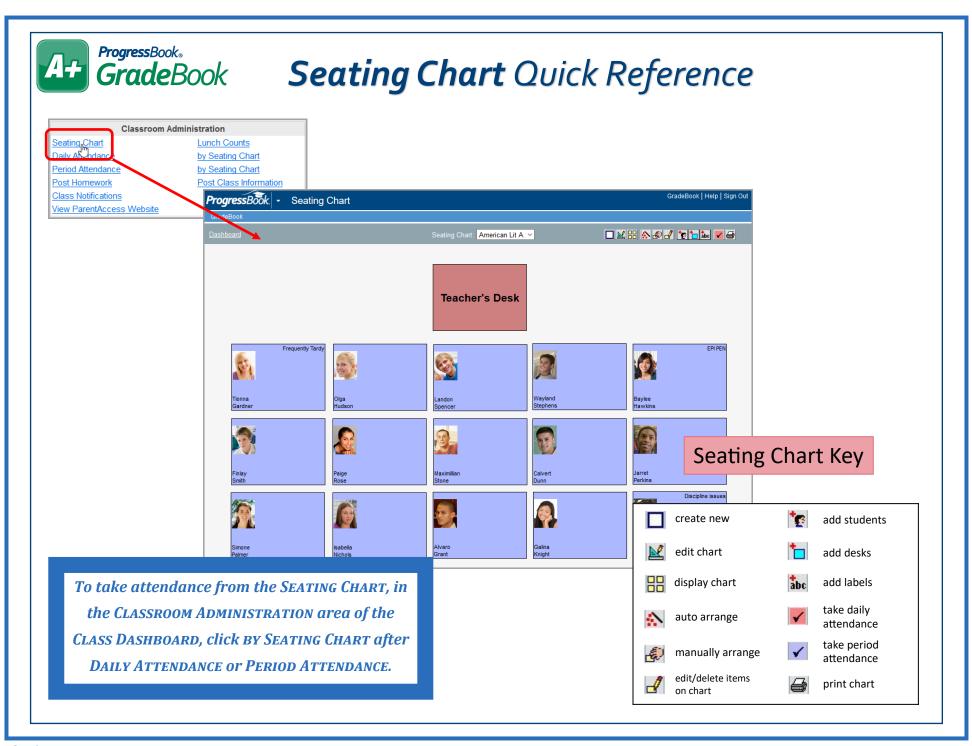

| Class Roster         | 1 |
|----------------------|---|
| Seating Chart        | 2 |
| Attendance           | 3 |
| Student Profile      | 4 |
| Creating Assignments | 5 |
| Grading Assignments  | 6 |
| GradeBook Grid       | 7 |
| Grade Weights        | 9 |