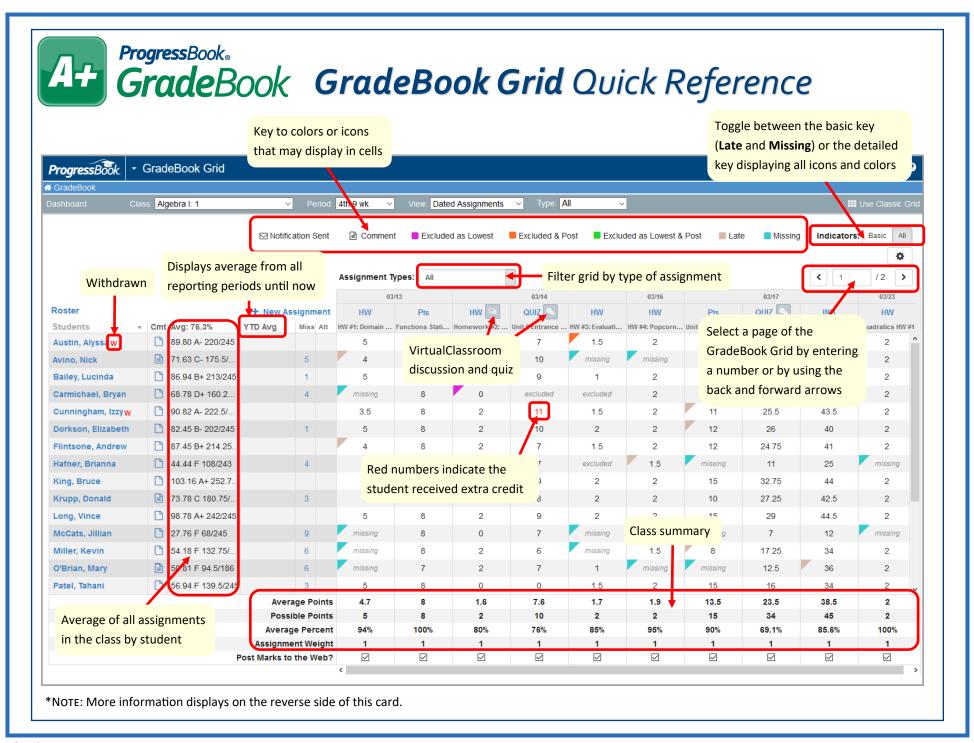

| Class Roster         | 1 |
|----------------------|---|
| Seating Chart        | 2 |
| Attendance           | 3 |
| Student Profile      | 4 |
| Creating Assignments | 5 |
| Grading Assignments  | 6 |
| GradeBook Grid       | 7 |
| Grade Weights        | 9 |