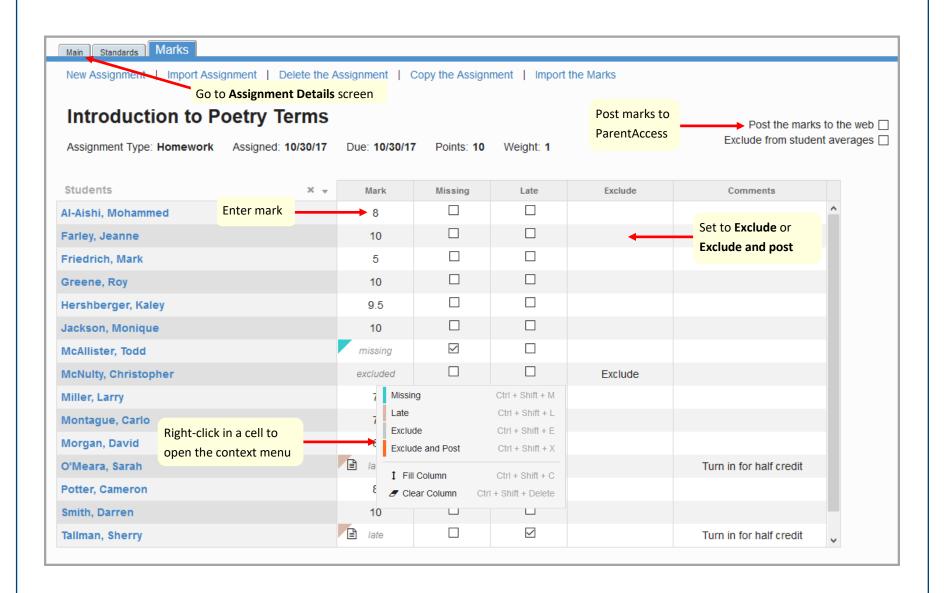

# GradeBook Assignment Marks Quick Reference

\*NOTE: More information displays on the reverse side of this card.