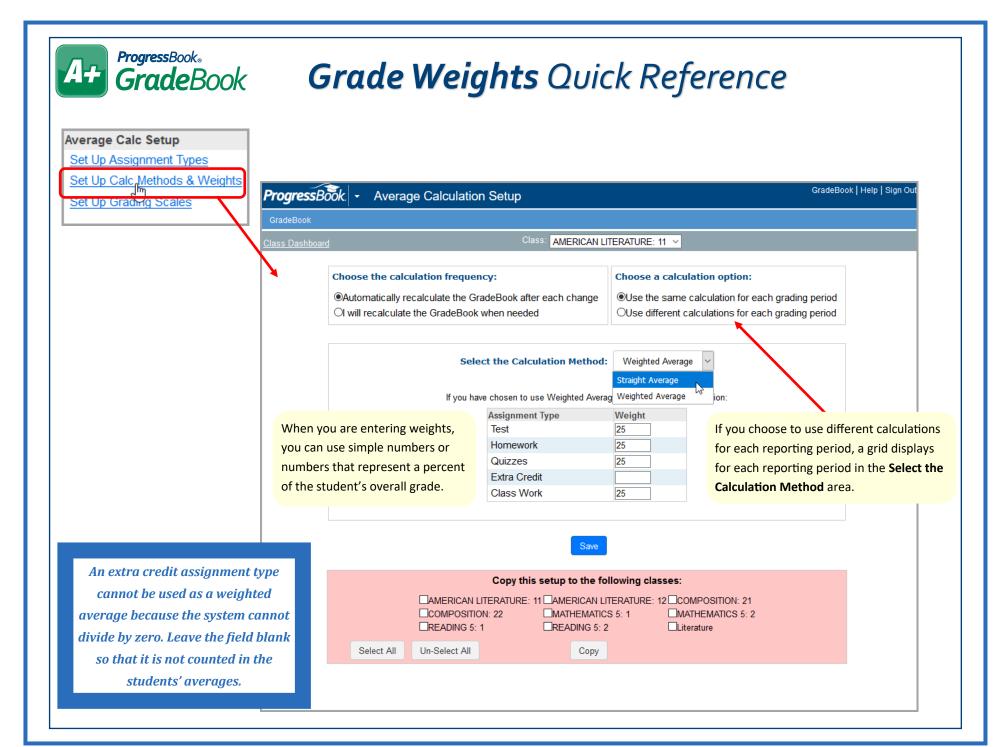

| Class Roster         | 1 |
|----------------------|---|
| Seating Chart        | 2 |
| Attendance           | 3 |
| Student Profile      | 4 |
| Creating Assignments | 5 |
| Grading Assignments  | 6 |
| GradeBook Grid       | 7 |
| Grade Weights        | 9 |